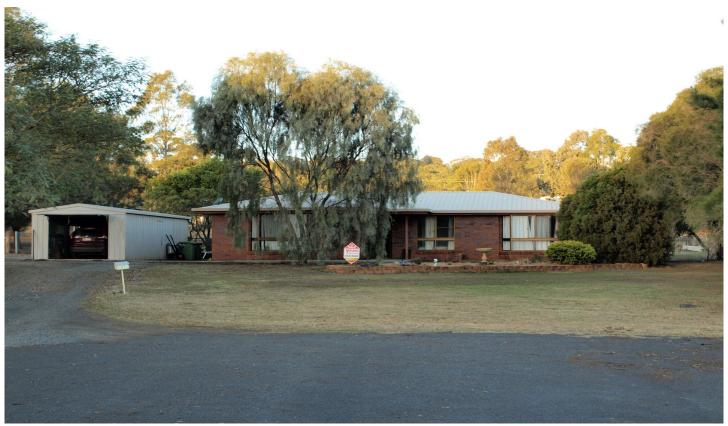

## 21 Mansel Drive GOWRIE JUNCTION QLD

Set on an acre of land at the head of a cul-de-sac, handy to local convenience, take-away and fuel shop as well as a highly regarded primary school. Only 10 minutes to larger shopping centres and secondary schools. There is a 3 bedroom, en-suited home with large living areas including Eastern patio, large fully enclosed shed with power and a full length skillion. 22 solar panels reduce the power bill. Town water is connected as well as 3 rainwater tanks and a fully equipped bore. Ideally suited to family, tradie or just for space and a shed.