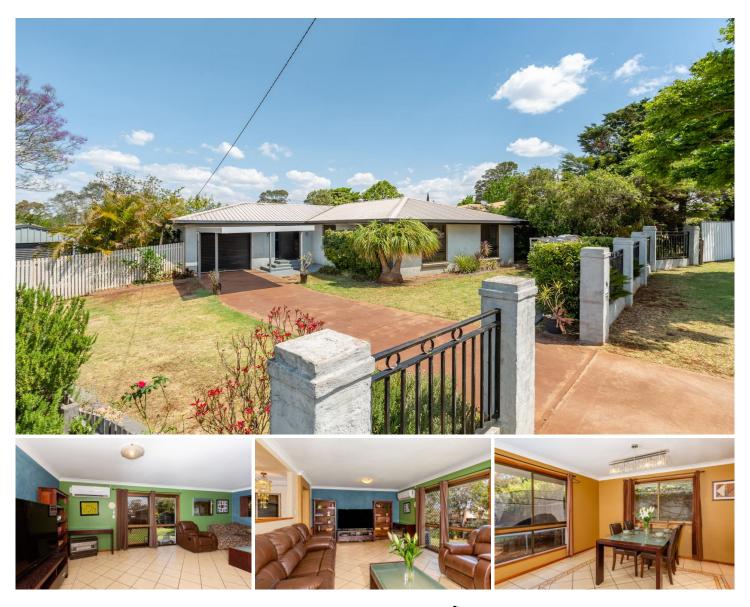

## 64 Miranda Drive WILSONTON HEIGHTS QLD

3 Large built-in bedrooms (main with A/c), Open plan living, kitchen and dining with new reverse cycle air conditioner. Plenty of room for the kids in the fenced back yard while you sit and relax under the gazebo. Single garage with internal access, carport and a new shed.

This home is a must to see if you are the astute investor or looking for your next home.

Call Now for an inspection.

Land Size : 760 sqm View : https://www.youngrealestate.com.au/74800 35