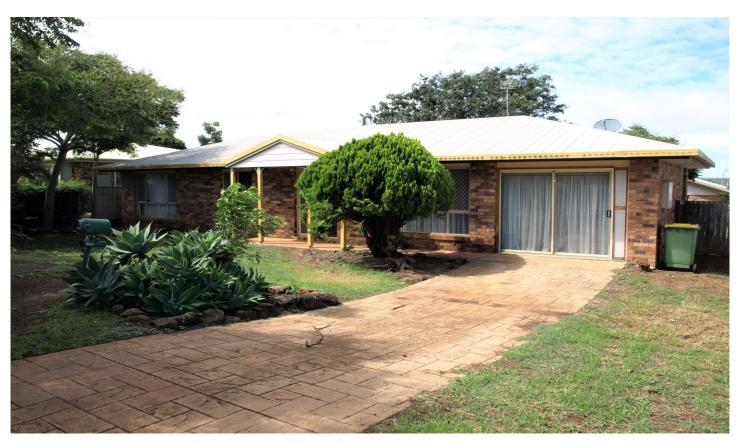

## 10 Satinwood Court GLENVALE QLD

3 Bedroom brick home set in a superb location on a level block. The current tenant has been there for 9 years and very happy to continue - \$295/week

There are 3 bedrooms with built-in robes, bathroom with full bath and separate shower, separate toilet, family kitchen and dining area plus formal lounge. The attached roller-door garage has been converted to and office/rumpus room with a glass/aluminum wall fitted.

Very handy to shopping centres, schools and all other amenities. Great for the investor as well as the home occupier.

Call NOW to arrange you personal inspection - 46349222