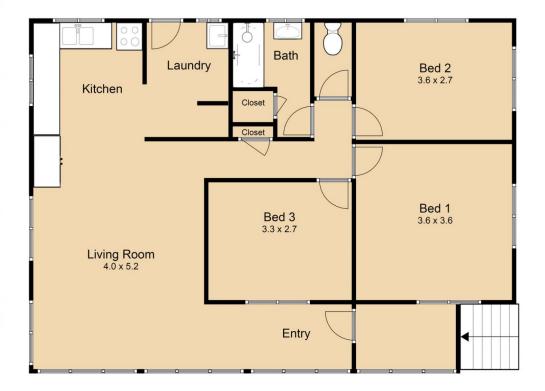

## 20 Chopin Street ROCKVILLE QLD

This cottage style 3 bedroom timber home on 737m2 of land offers endless opportunity. Freshly repainted inside with new floor coverings and curtains. 3 good sized bedrooms, bathroom and separate toilet, internal laundry and living area that offers northern views, ramp to your back door from a large fully fenced back yard which has a garden shed, chook run, water tanks and carport. Located within walking distance to Wilsonton Heights Plaza, Rockville State Primary School and bus stop.

## 20 Chopin St Rockville

Disclaimer: Floor Plan measurements are approximate and are for illustrative purposes only. While all care has been taken, we make no guarantee, warranty or representation as to the accuracy and completeness of the floor plan.