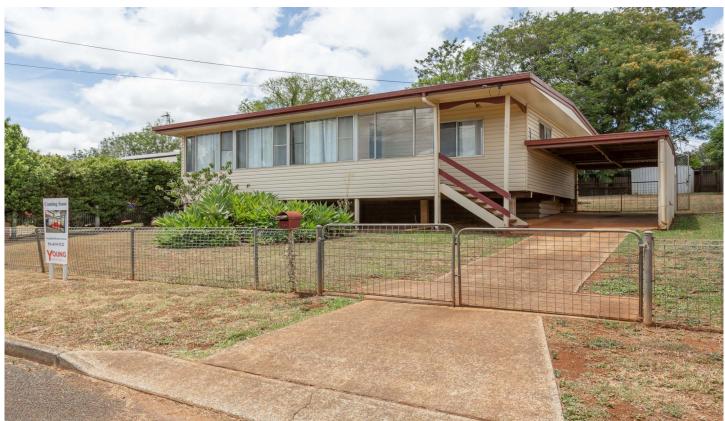

## 20 Chopin Street ROCKVILLE QLD

This cottage style 3 bedroom timber home on 737m2 of land offers endless opportunity. Freshly repainted inside with new floor coverings and curtains. 3 good sized bedrooms, bathroom and separate toilet, internal laundry and living area that offers northern views, ramp to your back door from a large fully fenced back yard which has a garden shed, chook run, water tanks and carport. Located within walking distance to Wilsonton Heights Plaza, Rockville State Primary School and bus stop.