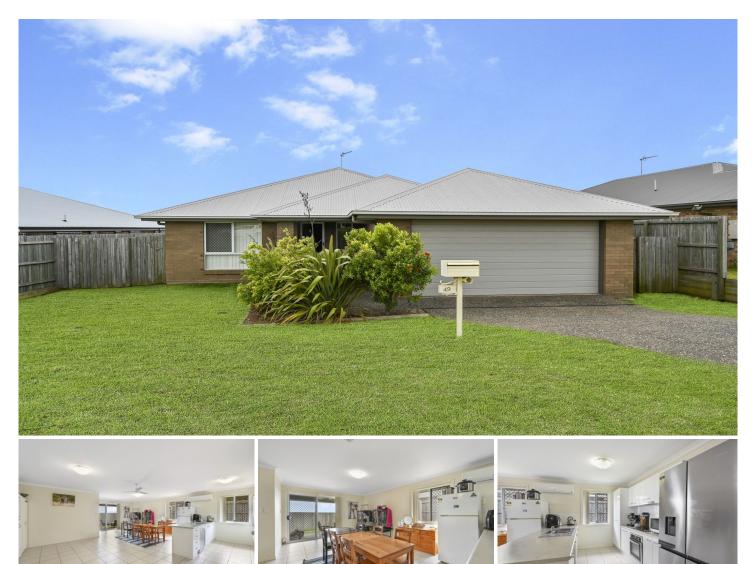

## 49 Sanctuary Drive Cranley QLD

With an open plan living/dining and a separate lounge room this home has space for the whole

family. Boasting 4 generous sized bedrooms, all with built-in robes. The main bedroom also features a walk-in robe and ensuite.

Bedrooms and formal lounge are carpeted with the rest of the home having tiles throughout.

The home opens to a spacious open plan living/dining and kitchen, with beautiful views and an

outdoor entertaining area. You will find all of the creature comforts in the kitchen, from dual sinks and a dishwasher to the in-wall oven and ceramic cooktop.

With air conditioning and ceiling fans throughout, this home is comfortable all year-round. The 2 car garage has both internal access to the house and external access to the