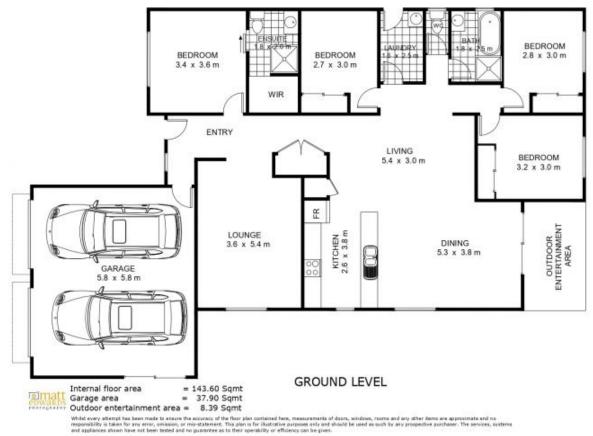

## 49 Sanctuary Drive Cranley QLD

With an open plan living/dining and a separate lounge room this home has space for the whole

family. Boasting 4 generous sized bedrooms, all with built-in robes. The main bedroom also features a walk-in robe and ensuite.

Bedrooms and formal lounge are carpeted with the rest of the home having tiles throughout.

The home opens to a spacious open plan living/dining and kitchen, with beautiful views and an

outdoor entertaining area. You will find all of the creature comforts in the kitchen, from dual sinks and a dishwasher to the in-wall oven and ceramic cooktop.

With air conditioning and ceiling fans throughout, this home is comfortable all year-round. The 2 car garage has both internal access to the house and external access to the

## 4 🍋 2 📛 2 🚘

Building Size : 20 sqm

Land Size

View

: 518 sqm

: https://www.youngrealestate.com.au/74 80055

**Glen Young** 07 4634 9222